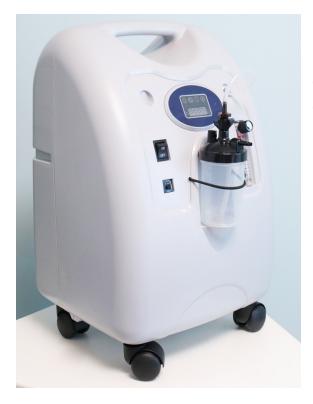

# **Oxygen Concentrator 2**

## **Product Overview**

2

5L/min medical oxygen concentrators for use in the convalescent care of Covid-19 patients.

#### Features

PSA technology. Adjustable flow rate. LCD shows the accumulated working time of the machine and the running time set.

#### **Technical Information**

- Flow rate: Up to 5 litres per minute, adjustable
- Oxygen Purity: 93% ± 3%
- Outlet pressure : 58.6 ± 6kPa
- Sound level: ≤ 45 dB
- Power consumption:  $\leq 280W$
- Electrical Input: 220V/50Hz
- Gross weight: 15.6 kg
- Dimensions: 373 × 322 × 570 mm
- Package: 410 × 360 × 606 mm