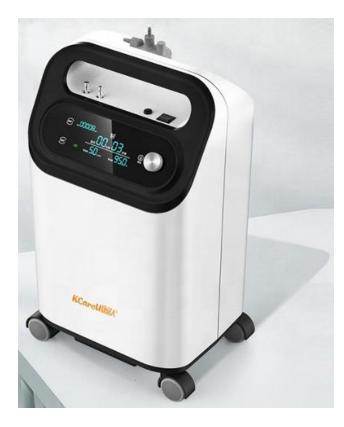

# **Oxygen Concentrator 1**

## **Product Overview**

5L/min medical oxygen concentrators for use in the convalescent care of Covid-19 patients.

#### Features

PSA technology

Adjustable flow rate

Display: LCD shows the accumulated working time of the machine and the running time set.

#### **Technical Information**

• Flow rate: Up to 5 litres per minute, adjustable

- Oxygen Purity: 93% ± 3%
- Outlet pressure(Mpa): 0.04-0.07
- Sound level: ≤ 50 dB
- Power consumption: ≤ 480W
- Gross weight: 18.8kg