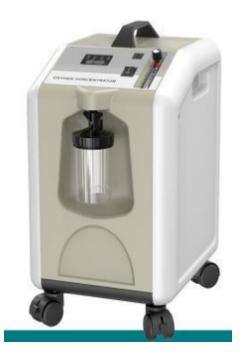

# **Oxygen Concentrator 3**

## **Product Overview**

3

10L/min medical oxygen concentrators for use in the treatment of Covid-19 patients.

#### Features

PSA technology. Adjustable flow rate.

#### **Technical Information**

- Flow rate: 1-10 litres per minute, adjustable
- Oxygen Purity: 93% ± 3%
- Outlet pressure : 60-85 kPa
- Sound level: ≤ 60 dB
- Power consumption: ≤ 770 W
- Gross weight: 20.5kg
- Electrical Input: 220V-240V/50Hz
- Product Dimensions :  $400 \times 300 \times 540$  mm
- Package Dimension: 410 × 360 × 606 mm